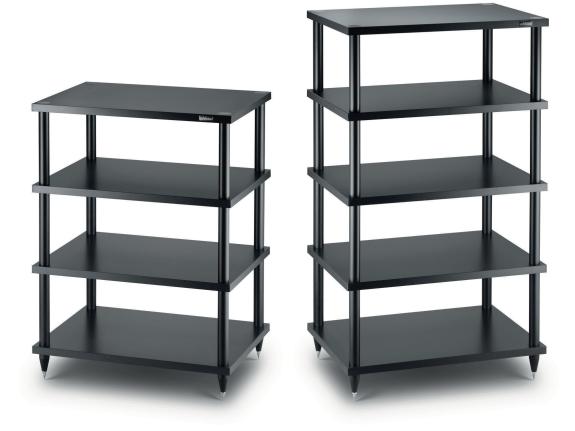

## Series

These audio racks are our minimalist combination of simplicity and efficiency. Shelves made of MDF wood (22 mm, 0.86 in of thickness) are matched with aluminium poles blocked by caps and bottom parts of AVP iron, all galvanized to prevent rust. Our adjustable stainless steel spikes are included to finely regulate the frame. A regular product for quality solutions.

**S2-4**Outer Dimensions:
W 584: D 430: H 828

W 584; D 430; H 828 mm (23,0x16,9x32,6 in)

Inner Dimensions:

W 500; D 430; H 220/220/220 mm (19,7x16,9x8,6/8,6/8,6 in)

Total Weight: 23 Kg (50,7 lb) Weight Capacity:

50 Kg (110 lb) for each shelf

**S2-5** 

Outer Dimensions: W 584; D 430; H 1.070 mm (23,0x16,9x42,12 in)

Inner Dimensions:

W 500; D 430; H 220/220/220/220 mm (19,7x16,9x8,6/8,6/8,6/8,6 in)

Total Weight: 28 Kg (61,7 lb)

Weight Capacity:

50 Kg (110 lb) for each shelf

Solidsteel MC Group SRLS